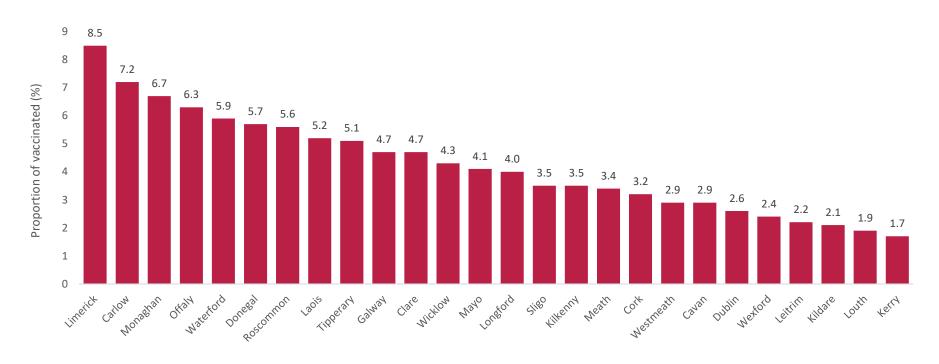

## Influenza vaccination uptake in children aged 2-12 years, by counties, 2023-2024

Data source: data extract of vaccinations from IIS.

Data source for denominator: HIU 2021 Popul Projection