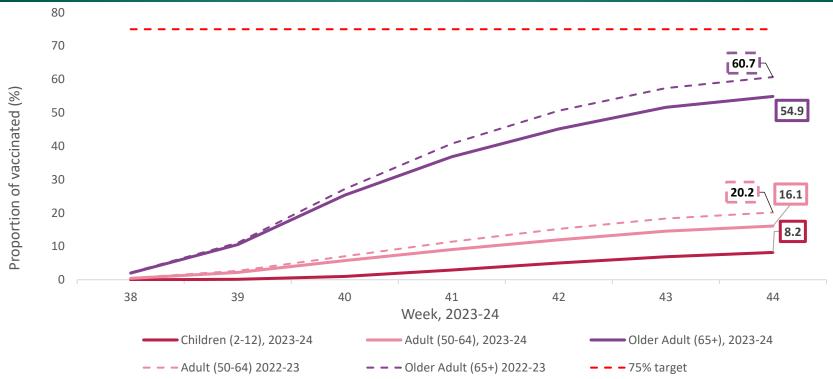

## Influenza vaccination uptake, by age group, 2023\*-2024 season vs same period 2022-2023

\*Since 18th September 2023

Data source: data extract of vaccinations from IIS.

Data source for denominator: HIU 2021 Popul Projection