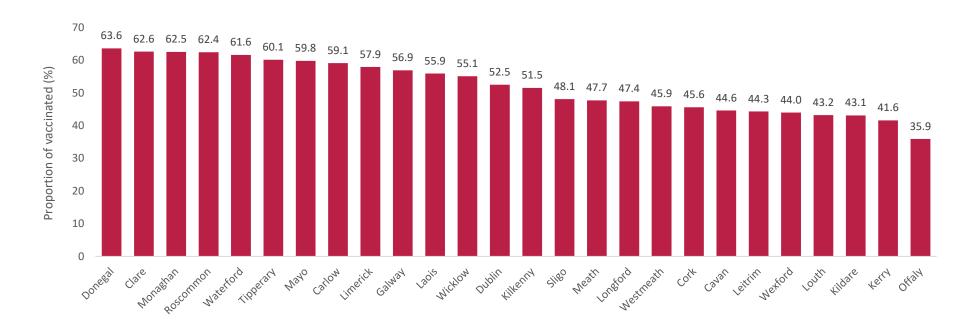

#### Influenza vaccination uptake in those aged 65 years and over, by counties, 2023-2024

Data source: data extract of vaccinations from IIS.

Data source for denominator: HIU 2021 Popul Projection